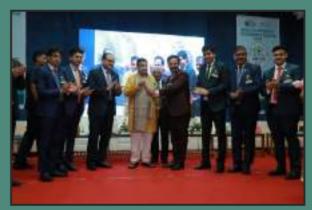

चार्टर्ड अकाउंटेंट्स भारतीय अर्थव्यवस्था का आधार : गडकरी वनामती सभागह में सीए विद्यार्थियों

की परिषद आयोजित

व्यापार प्रतिनिधि | नागपा,

चार्टडे अकाउंटेंट्स का भारतीय अर्थव्यवस्था में महत्वपूर्ण वोण्टान है। कृषि, उद्योग और सेवा क्षेत्र में विकास की दा में बुद्धि, देश में आर्थिक ज्यवहार्यता (इकोर्वॉयिक वाइबिलिटी ) बहना और रोजपार के अवसर निर्मित होने के लिए चार्टडे अकाउंटेंट्स भूमिका महत्वपूर्ण मानी जाती है। वे भारतीय अर्थव्यवस्था के आधार हैं। यह विचार केंद्रीय परिवारन मंत्री नितीन गडकरी ने व्यक्त किए। इनिस्टरपुर ऑफ चार्टडे अक्सटेटेंट्स ऑफ इंडिय की ओर से बनामती के सभागृह में आयोजित सोए विद्यार्थियों की परिषद में नितीन गईकरी प्रमुख अतिथि के रुप में उपस्थित थे।

### CAs are pillars of Indian economy, says Gadkari

LOKMATION TIMES

Union minister of road transport and highways Mitin Godioni speaking during CA Students Condexe at Venameti Hall. See it is international ing CA Sanjay M Agrowid, Sanjay C Approxis, Storenge Vonchwar, Drawis Battis, Al-dary Galhans, Anrylt Kaltre, Urseich Sharran, and Man-yenh Kinore. Godfaari crupid CA sta-dents to at two for atostheren band on useric. Fits empha-sised the importance of con-linoscole years in the con-text of the importance of the inoscole providing their herostelaps. He highlighted the coprificance of sphilling the bac maintening immi-asers and despending therit assess areastag some surk-and finiting the battere ba-two-series theorem and the scientificance of sphilling the bac maintening immi-astrony and despending the star-teger and despending the same seven and despending a career

### CAs are pillars of Indian economy: Nitin Gadkari

UNION Minister for Road Transport and Highways Nith Gadkari said their Churteres Accountants are pillars of its face economy. He said this of an inaugural service of CA Max beening Conference 7023 Students' Centerence 2023 organized109 Road of Studies and Studients' Skillbarchowetz Boosted By Naguer Branch of WHC of ECAI and Naguer Immedi of HICAM. while wicelying CA course one