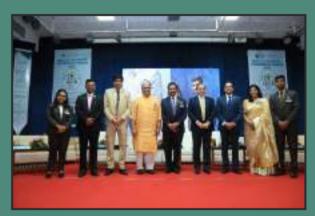

चार्टर्ड अकाउंटेंट्स भारतीय अर्थव्यवस्था का आधार : गडकरी वनामती सभागह में सीए विद्यार्थियों

की परिषद आयोजित

व्यापार प्रतिनिधि | नागपा,

चार्टडे अकाउंटेंट्स का भारतीय अर्थव्यवस्था में महत्वपूर्ण वोण्टान है। कृषि, उद्योग और सेवा क्षेत्र में विकास की दा में बुद्धि, देश में आर्थिक ज्यवहार्यता (इकोर्वॉयिक वाइबिलिटी ) बहना और रोजपार के अवसर निर्मित होने के लिए चार्टडे अकाउंटेंट्स भूमिका महत्वपूर्ण मानी जाती है। वे भारतीय अर्थव्यवस्था के आधार हैं। यह विचार केंद्रीय परिवारन मंत्री नितीन गडकरी ने व्यक्त किए। इनिस्टरपुर ऑफ चार्टडे अक्सटेटेंट्स ऑफ इंडिय की ओर से बनामती के सभागृह में आयोजित सोए विद्यार्थियों की परिषद में नितीन गईकरी प्रमुख अतिथि के रुप में उपस्थित थे।

करें गडकरें ने कहा, 'इन क्षेत्र के विद्यर्थियों ने लेटिट

में उनने का प्रयास करना चहिए। सब ही साब अधिक से अधिक सान प्राप्त करने पर जेर देना चाहिए। इस व्यवसाय में करियर बनाते वचत कानून का सरनान, पारवर्शिता, टीम वर्क पर जेर और रुबरे म्हल्यपूर्ण बन राक्तरत्मकता और अर्हतार के क्षेत्र अंतर बनाए स्टामा चाहिए।' उन्होंने कहा

कि, किसी में काजज को पहने के बाद ही हस्लाकर करें। हल्लाक्षर करने से पहले अपने सहवोगितों से पार्च करें। अधिषय में कुछ परेष्ठानी आने पर इस्तान्नर करने वाले को ही तबसे पहले दोषी साम जता है। कार्यक्रम में तौर जववीय शत, जंजरा प्रस, अग्रायाल, संजरा ती, अग्रायाल, स्वरूपा वजलवार, विलेश राजी, उत्काव सुरक्षाचे, अभिजीत केलकर, पिकी वेलीरवा, अधित वाजवत, उसेश शर्मा, संजेश विडनारे प्रमुख रूप से उपरिवत थे।