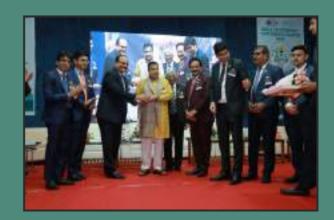

चार्टर्ड अकाउंटेंट्स भारतीय अर्थव्यवस्था का आधार : गडकरी वनामती सभागह में सीए विद्यार्थियों

की परिषद आयोजित

व्यापार प्रतिनिधि | नागपा,

चार्टडे अकाउंटेंट्स का भारतीय अर्थव्यवस्था में महत्वपूर्ण वोण्टान है। कृषि, उद्योग और सेवा क्षेत्र में विकास की दा में बुद्धि, देश में आर्थिक ज्यवहार्यता (इकोर्वॉयिक वाइबिलिटी ) बहना और रोजपार के अवसर निर्मित होने के लिए चार्टडे अकाउंटेंट्स भूमिका महत्वपूर्ण मानी जाती है। वे भारतीय अर्थव्यवस्था के आधार हैं। यह विचार केंद्रीय परिवारन मंत्री नितीन गडकरी ने व्यक्त किए। इनिस्टरपुर ऑफ चार्टडे अक्सटेटेंट्स ऑफ इंडिय की ओर से बनामती के सभागृह में आयोजित सोए विद्यार्थियों की परिषद में नितीन गईकरी प्रमुख अतिथि के रुप में उपस्थित थे।

### CAs are pillars of Indian economy, says Gadkari

LOKMATION TIMES

Union minister of road transport and highways Mitin Godioni speaking during CA Students Condexe at Venameti Hall. See it is international ing CA Sanjay M Agrowid, Sanjay C Approxis, Storenge Vonchwar, Drawis Battis, Al-dary Galhans, Anrylt Kaltre, Urseich Sharran, and Man-yenh Kinore. Godfaari crupid CA sta-dents to at two for atostheren band on useric. Fits empha-sised the importance of con-linoscole years in the con-text of the importance of the inoscole providing their herostelaps. He highlighted the coprificance of sphilling the bac maintening immi-asers and despending therit assess areastag some surk-and finiting the battere ba-two-series theorem and the scientificance of sphilling the bac maintening immi-astrony and despending the star-teger and despending the same seven and despending a career

### CAs are pillars of Indian economy: Nitin Gadkari

UNION Minister for Road Transport and Highways Nith Gadkari said their Churteres Accountants are pillars of its face economy. He said this of an inaugural service of CA Max beening Conference 7023 Students' Centerence 2023 organized109 Road of Studies and Studients' Skillbarchowetz Boosted By Naguer Branch of WHC of ECAI and Naguer Immedi of HICAM. while wicelying CA course one