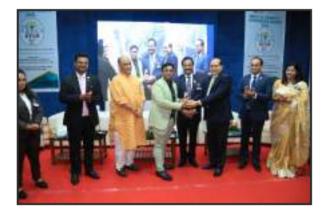

चार्टर्ड अकाउंटेंट्स भारतीय अर्थव्यवस्था का आधार : गडकरी वनामती सभागह में सीए विद्यार्थियों

की परिषद आयोजित

व्यापार प्रतिनिधि | नागपा,

चार्टडे अकाउंटेंट्स का भारतीय अर्थव्यवस्था में महत्वपूर्ण वोण्टान है। कृषि, उद्योग और सेवा क्षेत्र में विकास की दा में बुद्धि, देश में आर्थिक ज्यवहार्यता (इकोर्वॉयिक वाइबिलिटी ) बहना और रोजपार के अवसर निर्मित होने के लिए चार्टडे अकाउंटेंट्स भूमिका महत्वपूर्ण मानी जाती है। वे भारतीय अर्थव्यवस्था के आधार हैं। यह विचार केंद्रीय परिवारन मंत्री नितीन गडकरी ने व्यक्त किए। इनिस्टरपुर ऑफ चार्टडे अक्सटेटेंट्स ऑफ इंडिय की ओर से बनामती के सभागृह में आयोजित सोए विद्यार्थियों की परिषद में नितीन गईकरी प्रमुख अतिथि के रुप में उपस्थित थे।

करें गडकरें ने कहा, 'इन क्षेत्र के विद्यर्थियों ने लेटिट

में उनने का प्रयास करना चहिए। सब ही साब अधिक से अधिक सान प्राप्त करने पर जेर देना चाहिए। इस व्यवसाय में करियर बनाते वचत कानून का सरनान, पारवर्शिता, टीम वर्क पर जेर और रुबरे म्हल्यपूर्ण बन राक्तरत्मकता और अर्हतार के क्षेत्र अंतर बनाए स्टामा चाहिए।' उन्होंने कहा

कि, किसी में काजज को पहने के बाद ही हस्लाकर करें। हल्लाक्षर करने से पहले अपने सहवोगितों से पार्च करें। अधिषय में कुछ परेष्ठानी आने पर इस्तान्नर करने वाले को ही तबसे पहले दोषी साम जता है। कार्यक्रम में तौर जववीय शत, जंजरा प्रस, अग्रायाल, संजरा ती, अग्रायाल, स्वरूपा वजलवार, विलेश राजी, उत्काव सुरक्षाचे, अभिजीत केलकर, पिकी वेलीरवा, अधित वाजवत, उसेश शर्मा, संजेश विडनारे प्रमुख रूप से उपरिवत थे।