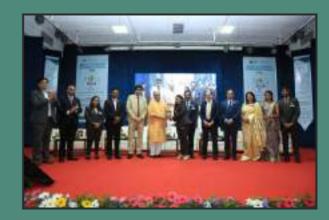

June month was dedicated specifically for the budding Chartered Accountant Students and a Mega CA Students Conference was held on  $16^{th}$ &  $17^{th}$  June'23 wherein more than 700 CA Students participated and it was a great learning session for all. The Conference was glittering with the presence of Hon. Union Minister for Road Transport and Highways,

Govt of India Shri Nitin ji Gadkari who inaugurated this CA Students Conference and Shri Ajay ji Sancheti, Former Member of Parliament, Rajya Sabha who graced the closing ceremony. "CA's are pillars of Indian Economy" said Shri Nitin Gadkari on the occasion. There words of wisdom for the CA Students would certainly be helpful in laying a foundation of their bright future tomorrow. The Mega CA Students Conference was graced by our own Hon. CA Jaydeep Shah, Past President, ICAI, CA Prafulla Chhajed, Past President, ICAI, Central Council Members - CA Mangesh Kinare, CA Piyush Chhajed, CA Umesh Sharma, CA Durgesh Kabra, Regional Council Members – CAArpit Kabra, Chairman WIRC, CA Pinki Kedia, WIRC Wicasa Chairperson, CA Hrudiyesh Pankhaniya and our own CA Abhijit Kelkar. There were interesting sessions and great CA Student Speakers coming from all over the country. It was a great conference indeed and a great learning experience for the CA Students. Holding CA Students National talent Search contest organized by SSEB (Students Skill Enrichment Board) was another interesting event for the students.