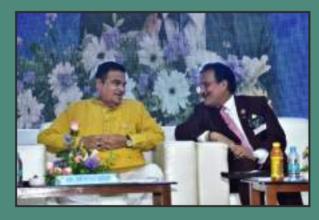

चार्टर्ड अकाउंटेंट्स भारतीय अर्थव्यवस्था का आधार : गडकरी वनामती सभागह में सीए विद्यार्थियों

की परिषद आयोजित

व्यापार प्रतिनिधि | नागपा,

चार्टडे अकाउंटेंट्स का भारतीय अर्थव्यवस्था में महत्वपूर्ण वोण्टान है। कृषि, उद्योग और सेवा क्षेत्र में विकास की दा में बुद्धि, देश में आर्थिक ज्यवहार्यता (इकोर्वॉयिक वाइबिलिटी ) बहना और रोजपार के अवसर निर्मित होने के लिए चार्टडे अकाउंटेंट्स भूमिका महत्वपूर्ण मानी जाती है। वे भारतीय अर्थव्यवस्था के आधार हैं। यह विचार केंद्रीय परिवारन मंत्री नितीन गडकरी ने व्यक्त किए। इनिस्टरपुर ऑफ चार्टडे अक्सटेटेंट्स ऑफ इंडिय की ओर से बनामती के सभागृह में आयोजित सोए विद्यार्थियों की परिषद में नितीन गईकरी प्रमुख अतिथि के रुप में उपस्थित थे।

करें गडकरें ने कहा, 'इन क्षेत्र के विद्यर्थियों ने लेटिट

में उनने का प्रयास करना चहिए। सब ही साब अधिक से अधिक सान प्राप्त करने पर जेर देना चाहिए। इस व्यवसाय में करियर बनाते वचत कानून का सरनान, पारवर्शिता, टीम वर्क पर जेर और रुबरे म्हल्यपूर्ण बन राक्तरत्मकता और अर्हतार के क्षेत्र अंतर बनाए स्टामा चाहिए।' उन्होंने कहा

कि, किसी में काजज को पहने के बाद ही हस्लाकर करें। हल्लाक्षर करने से पहले अपने सहवोगितों से पार्च करें। अधिषय में कुछ परेष्ठानी आने पर इस्तान्नर करने वाले को ही तबसे पहले दोषी साम जता है। कार्यक्रम में तौर जववीय शत, जंजरा प्रस, अग्रायाल, संजरा ती, अग्रायाल, स्वरूपा वजलवार, विलेश राजी, उत्काव सुरक्षाचे, अभिजीत केलकर, पिकी वेलीरवा, अधित वाजवत, उसेश शर्मा, संजेश विडनारे प्रमुख रूप से उपरिवत थे।